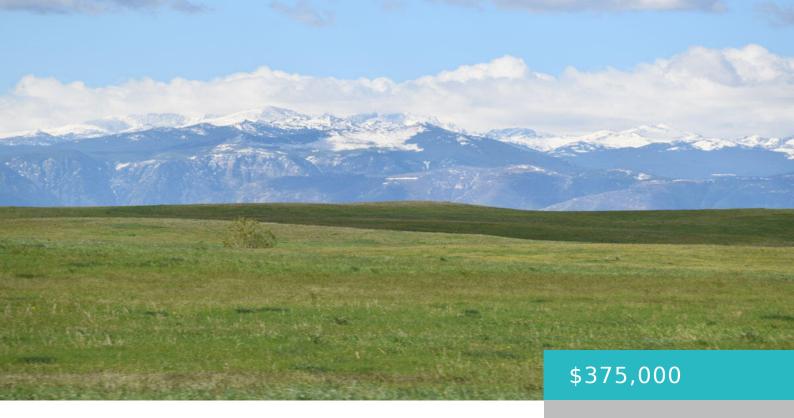

# TBD SOLITUDE ROAD, (BTR-2), SHERIDAN, WY 82801

https://conceptzhomeandproperty.com

Black Tooth Ranch is a 2,000 acre Excalibur development consisting of 24 Tracts of 80+ acres each. Lot corners are all marked & Flagged. World-class views and level to rolling hills type acreage for a hay crop, pasture, etc. www.excalibur-1.com

## **Basics**

**MLS ID: 24-446** 

Bathrooms: 0 baths

Lot Size Acres: 80 acres

**Date added:** Added 7 months ago

Type: Building Site County: Sheridan

**Status:** Active

**Lot Size Area: 3506580** sq ft