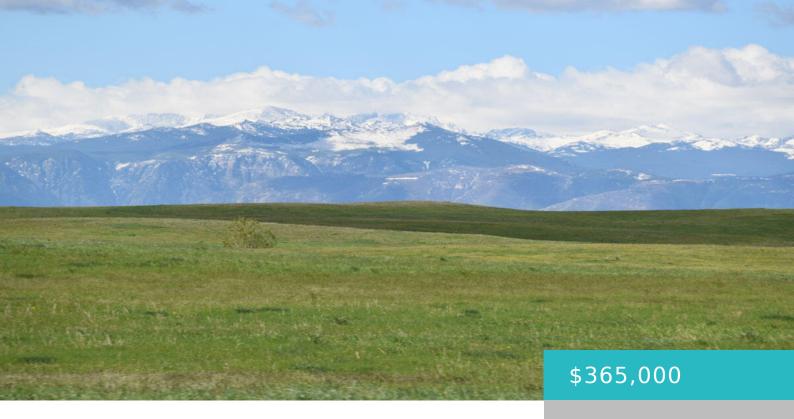

# TBD SOLITUDE ROAD, (LOT 1), SHERIDAN, WY 82801

https://conceptzhomeandproperty.com

Black Tooth Ranch is a 2,000 acre Excalibur development consisting of 24 Tracts of 80+ acres each. Lot corners are all marked & Flagged. World-class views and level to rolling hills type acreage for a hay crop, pasture, etc. www.excalibur-1.com