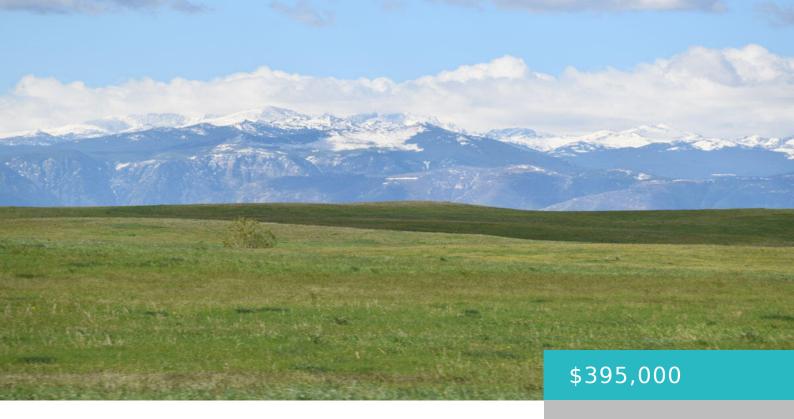

# TBD SOLITUDE ROAD, (LOT 10), SHERIDAN, WY 82801

https://conceptzhomeandproperty.com

Black Tooth Ranch is a 2,000 acre Excalibur development consisting of 24 Tracts of 80+ acres each. Lot corners are all marked & Flagged. World-class views and level to rolling hills type acreage for a hay crop, pasture, etc. www.excalibur-1.com

## **Basics**

**MLS ID:** 24-453

**Bathrooms: 0** baths

Lot Size Acres: 80 acres

Date added: Added 6 months ago

Type: Building Site County: Sheridan

**Status:** Active

**Lot Size Area: 3495254.4** sq ft