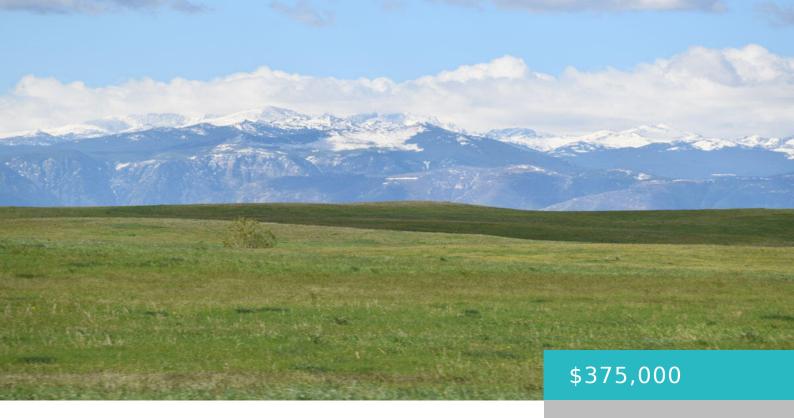

# TBD SOLITUDE ROAD, (LOT 2), SHERIDAN, WY 82801

https://conceptzhomeandproperty.com

Black Tooth Ranch is a 2,000 acre Excalibur development consisting of 24 Tracts of 80+ acres each. Lot corners are all marked & Flagged. World-class views and level to rolling hills type acreage for a hay crop, pasture, etc. www.excalibur-1.com

## **Basics**

**MLS ID: 24-446** 

Bathrooms: 0 baths

Lot Size Acres: 80 acres

Date added: Added 5 months ago

Type: Building Site County: Sheridan

**Status:** Active

**Lot Size, sq ft: 3484800** sq ft **Lot Size Area: 3506580** sq ft