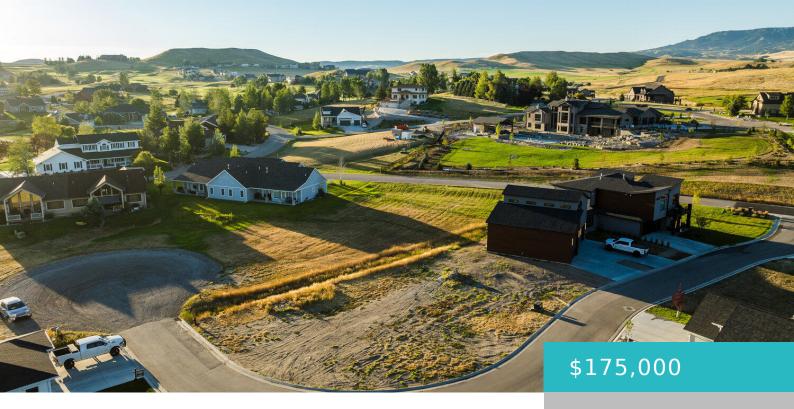

# TBD ST. ANDREWS LANE, LOT 5, SHERIDAN, WY 82801

https://conceptzhomeandproperty.com

Build your dream home on this exceptional lot located in the heart of the highly sought-after Powder Horn Golf Community. This parcel offers a unique opportunity to be just moments away from the clubhouse and practice range, providing easy access to all the amenities you could desire. Enjoy the serene mountain views that make this [...]