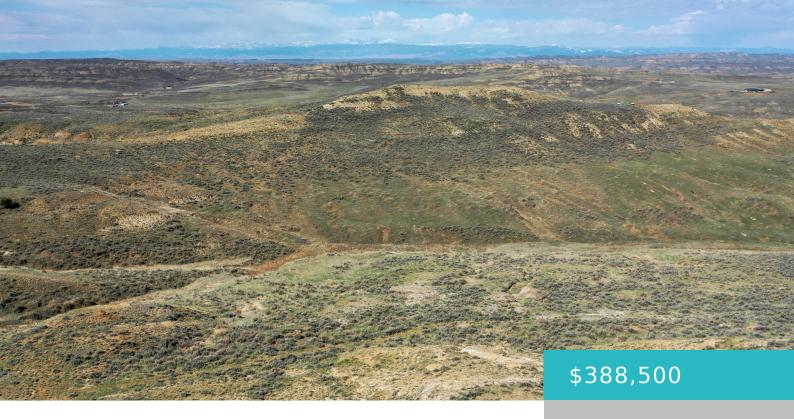

# TBD THOMPSON CREEK ROAD, PARCEL 1, CLEARMONT, WY 82835

https://conceptzhomeandproperty.com

The opportunity you have been waiting for! Affordable acreage with no covenants! Thompson Creek flows through this 259+/-acres seasonally. An abundance of wildlife such as deer, pronghorn antelope and upland birds frequent the area. Access will be from Thompson Creek Road which is county maintained. 360 degree views of the Big Horn Mountains can [...]

Lot size, sq ft: 259 sq ft

Category: Ranch-Land

Type: Ranch-Land, Unimproved Land

Lot Size Acres: 259 acres