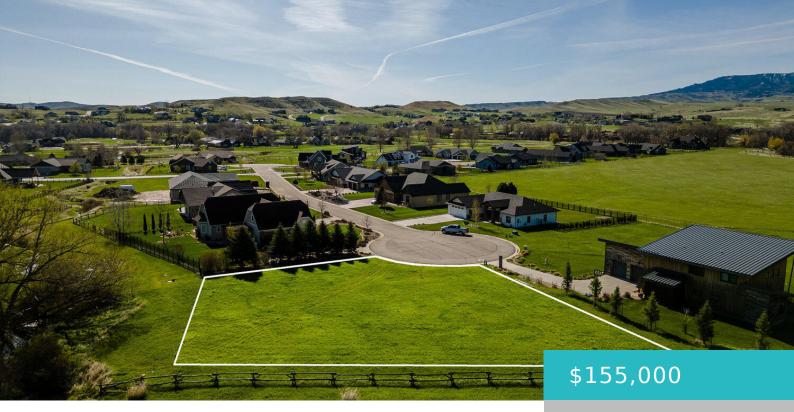

# TBD THUNDERBIRD DRIVE, LOT BB-5, SHERIDAN, WY 82801

https://conceptzhomeandproperty.com

Nestled in the prestigious Powder Horn Golf Community, this spacious, level lot offers breathtaking mountain views and access to world-class amenities. Whether you envision a fully custom design or prefer a seamless building process, this property provides the perfect opportunity. The sellers—highly regarded builders in Sheridan—have a beautiful home plan ready to go and can [...]

Lot size, sq ft: 0 sq ft

Lot Size Area: 18716 sq ft

Category: Building Site

Subdivision Name: Powder Horn Ranch

#### **Amenities & Features**

WaterSource: SAWS Available Lot Features: Cul-De-Sac