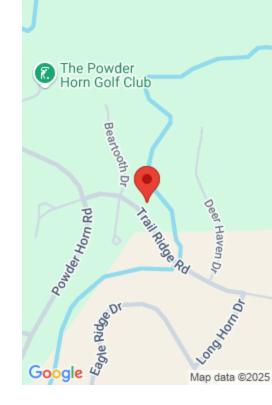

# TBD TRAIL RIDGE DRIVE, LOT G-22, SHERIDAN, WY 82801

https://conceptzhomeandproperty.com

Set in a picturesque location, this lot offers elevated views of the breathtaking Big Horn Mountains, creating a truly remarkable backdrop for your future home. With mature trees bordering the back of the property, you'll enjoy an added sense of privacy and tranquility, making this an ideal place to unwind and take in the natural [...]

Lot Size Area: 17534 sq ft

Category: Building Site

Subdivision Name: Powder Horn Ranch