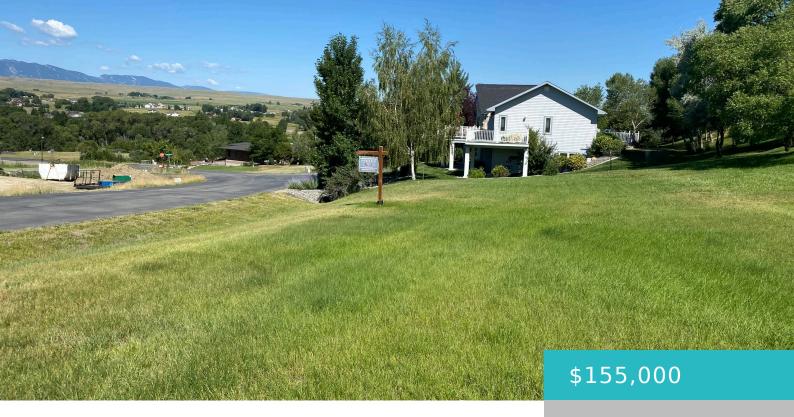

# TBD TRAIL RIDGE DRIVE, LOT G-22, SHERIDAN, WY 82801

https://conceptzhomeandproperty.com

Set in a picturesque location, this lot offers elevated views of the breathtaking Big Horn Mountains, creating a truly remarkable backdrop for your future home. With mature trees bordering the back of the property, you'll enjoy an added sense of privacy and tranquility, making this an ideal place to unwind and take in the natural [...]

## **Basics**

**MLS ID:** 25-117

Bathrooms: 0 baths

Lot Size Acres: 0 acres

**Date added:** Added 1 week ago

Type: Building Site County: Sheridan

**Status:** Active

Lot size, sq ft: 0 sq ft

Lot Size Area: 17534 sq ft

Category: Building Site

Subdivision Name: Powder Horn Ranch