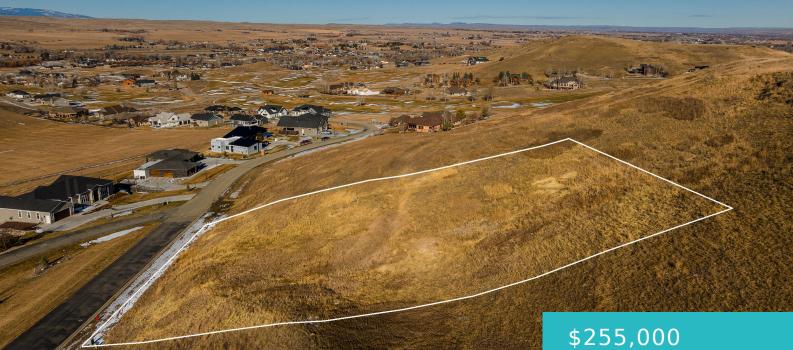

## **TBD TURNBERRY DRIVE, LOT 5, SHERIDAN,** WY 82801

https://conceptzhomeandproperty.com

Build the home of your dreams with this spectacular homesite that is nestled into the hillside within the Powder Horn community. The location offers breathtaking panoramic views of the Bighorn Mountains and is minutes from the charming town of Big Horn, Wyoming.

## **Basics**

MLS ID: 24-76 Bathrooms: 0 baths Lot Size Acres: 1 acres Date added: Added 4 weeks ago Type: Building Site County: Sheridan Status: Active
Lot size, sq ft: 43560 sq ft
Lot Size Area: 48751 sq ft
Category: Building Site
Subdivision Name: Powder Horn Ranch

## **Building Details**

Sewer: Public Sewer Avl

WaterSource: Community Water Avl

Lot Features: Sloped

Fees & Taxes

Association Fee Frequency: Monthly

**School Information** 

HighSchool: School District #1