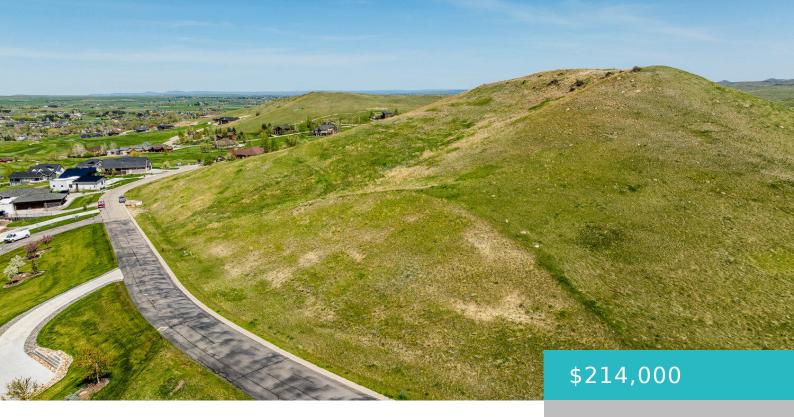

# TBD TURNBERRY DRIVE, LOT 6, SHERIDAN, WY 82801

https://conceptzhomeandproperty.com

Build the home of your dreams with this spectacular homesite that is nestled into the hillside within the Powder Horn community. The location offers breathtaking panoramic views of the Bighorn Mountains and is minutes from the charming town of Big Horn, Wyoming.

## **Basics**

**MLS ID:** 25-397

Bathrooms: 0 baths

Lot Size Acres: 1 acres

Date added: Added 1 day ago

**Type:** Building Site

County: Sheridan

Status: Active

Lot size, sq ft: 43560 sq ft

Lot Size Area: 53440 sq ft

Category: Building Site

Subdivision Name: Powder Horn Ranch

#### **Amenities & Features**

WaterSource: Community Water Avl Lot Features: Sloped