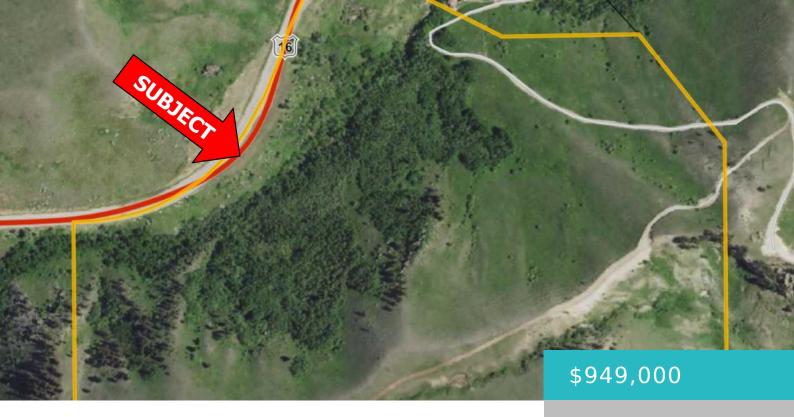

### TBD W US HWY 16, BUFFALO, WY 82834

https://conceptzhomeandproperty.com

An Absolute Wonder – Gorgeous 360 Degree Views! From the Big Horn Mountains, to Lake DeSmet, City of Buffalo and the Plains Beyond – 100.65 Acres, Located off US Highway 16W, Buffalo, WY. Great Potential for a Home or Cabin site. No Covenants. Plenty of Pasture for Livestock if desired, an Undeveloped Spring and Small [...]

### **Basics**

**MLS ID:** 23-539

Bathrooms: 0 baths

Lot Size Acres: 100 acres

Date added: Added 9 months ago

**Type:** Building Site **County:** Johnson

**Status:** Active

**Lot Size, sq ft: 4356000** sq ft **Lot Size Area: 4384314** sq ft