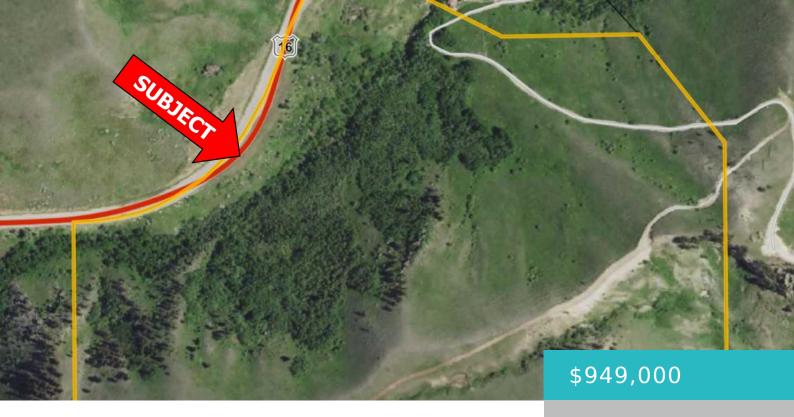

#### TBD W US HWY 16, BUFFALO, WY 82834

https://conceptzhomeandproperty.com

An Absolute Wonder - Gorgeous 360 Degree Views! From the Big Horn Mountains, to Lake DeSmet, City of Buffalo and the Plains Beyond - 100.65 Acres, Located off US Highway 16W, Buffalo, WY. Great Potential for a Home or Cabin site. No Covenants. Plenty of Pasture for Livestock if desired, an Undeveloped Spring and Small [...]

## **Basics**

MLS ID: 23-539

Bathrooms: 0 baths

Lot Size Acres: 100 acres

Date added: Added 1 month ago

Type: Building Site
County: Johnson

**Status:** Active

**Lot Size, sq ft: 4356000** sq ft **Lot Size Area: 4384314** sq ft