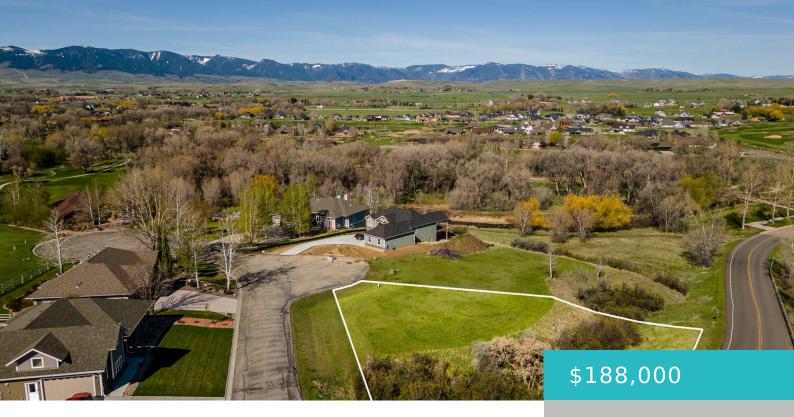

# TBD WAGON WHEEL COURT, LOT 1, SHERIDAN, WY 82801

https://conceptzhomeandproperty.com

Stroll this beautiful homesite to fully appreciate its charm and setting. Nestled near Little Goose Creek and the iconic Red Barn, this lot offers stunning views of the Big Horn Mountains and a peaceful, park-like atmosphere. With over half an acre to build your dream home, you'll enjoy easy access to fishing, the walking path, [...]