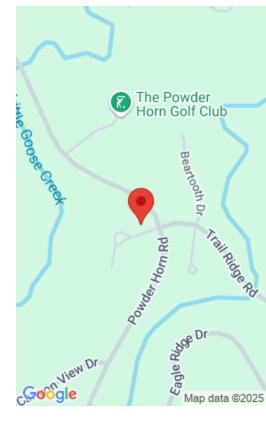

# TBD WAGON WHEEL COURT, LOT 1, SHERIDAN, WY 82801

https://conceptzhomeandproperty.com

Stroll this beautiful homesite to fully appreciate its charm and setting. Nestled near Little Goose Creek and the iconic Red Barn, this lot offers stunning views of the Big Horn Mountains and a peaceful, park-like atmosphere. With over half an acre to build your dream home, you'll enjoy easy access to fishing, the walking path, [...]

Lot size, sq ft: 0 sq ft

Lot Size Area: 23670 sq ft

Category: Building Site

Subdivision Name: Powder Horn Ranch