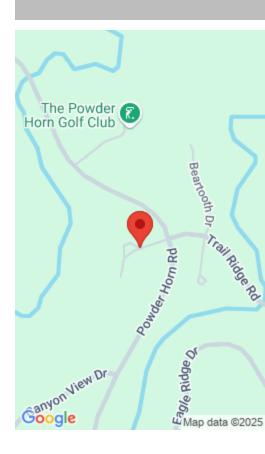

# TBD WAGON WHEEL COURT, MINOR 10 LOT 2, SHERIDAN, WY 82801

https://conceptzhomeandproperty.com

Stroll this beautiful homesite to fully appreciate its charm and setting. Nestled near Little Goose Creek and the iconic Red Barn, this lot offers stunning views of the Big Horn Mountains and a peaceful, park-like atmosphere. With over half an acre to build your dream home, you'll enjoy easy access to fishing, the walking path, [...]

#### Basics

MLS ID: 25-341 Bathrooms: 0 baths Lot Size Acres: 0 acres Date added: Added 1 day ago Type: Building Site County: Sheridan

Status: Active
Lot size, sq ft: 0 sq ft
Lot Size Area: 23707 sq ft
Category: Building Site
Subdivision Name: Powder Horn Ranch