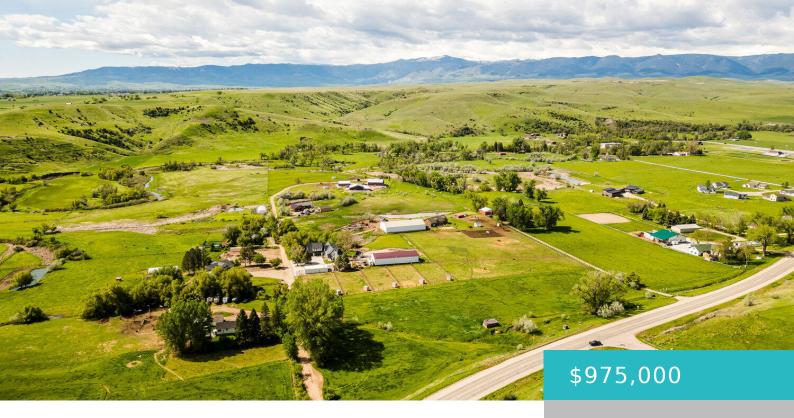

# TBD WEEPING WILLOW, SHERIDAN, WY 82801

https://conceptzhomeandproperty.com

What a LOCATION!!! Just 2 miles west of Sheridan, this 9+/- acre Equine Property has a lot to offer! Nestled in the Weeping Willow Lane Valley – just south of the highway from Kendrick Golf Course – this country property is ready for you to bring your Horses! Invite your friends to bring theirs too! [...]