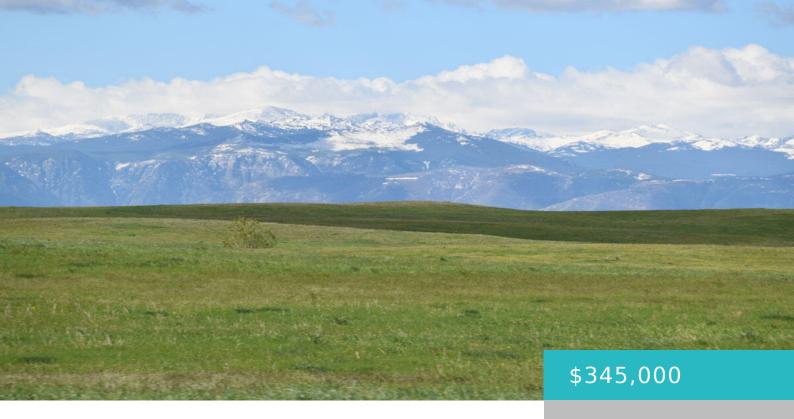

# TBD WILDERNESS WAY, (BTR-3), SHERIDAN, WY 82801

https://conceptzhomeandproperty.com

Black Tooth Ranch is a 2,000 acre Excalibur development consisting of 24 Tracts of 80+ acres each. Lot corners are all marked & Flagged. World-class views and level to rolling hills type acreage for a hay crop, pasture, etc. www.excalibur-1.com

## **Basics**

**MLS ID:** 24-447

Bathrooms: 0 baths

Lot Size Acres: 82 acres

Date added: Added 7 months ago

Type: Building Site
County: Sheridan

**Status:** Active

**Lot Size Area: 3610252.8** sq ft