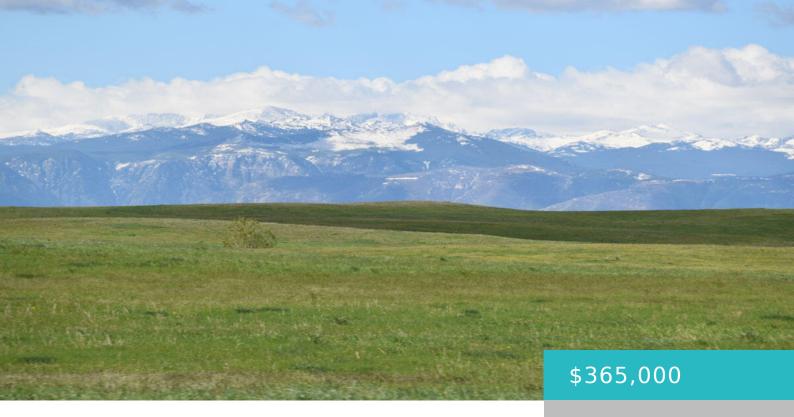

# TBD WILDERNESS WAY, (BTR-8), SHERIDAN, WY 82801

https://conceptzhomeandproperty.com

Black Tooth Ranch is a 2,000 acre Excalibur development consisting of 24 Tracts of 80+ acres each. Lot corners are all marked & Flagged. World-class views and level to rolling hills type acreage for a hay crop, pasture, etc.

## **Basics**

**MLS ID:** 24-455

Bathrooms: 0 baths

Lot Size Acres: 88 acres

Date added: Added 7 months ago

Type: Building Site
County: Sheridan

**Status:** Active

**Lot Size Area: 3852446.4** sq ft