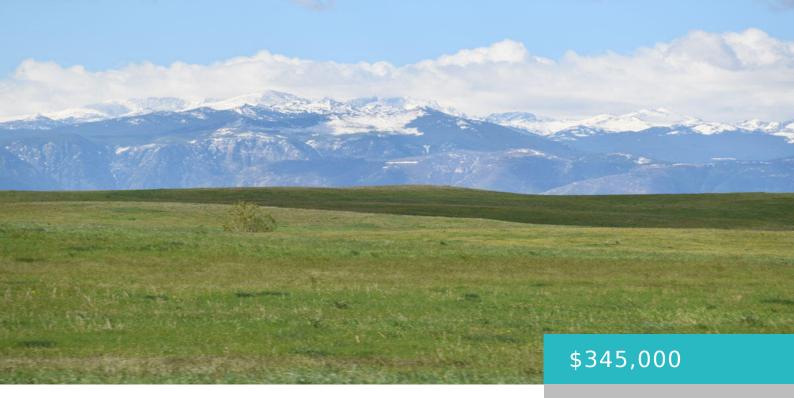

# TBD WILDERNESS WAY, (LOT 3), SHERIDAN, WY 82801

https://conceptzhomeandproperty.com

Black Tooth Ranch is a 2,000 acre Excalibur development consisting of 24 Tracts of 80+ acres each. Lot corners are all marked & Flagged. World-class views and level to rolling hills type acreage for a hay crop, pasture, etc. www.excalibur-1.com