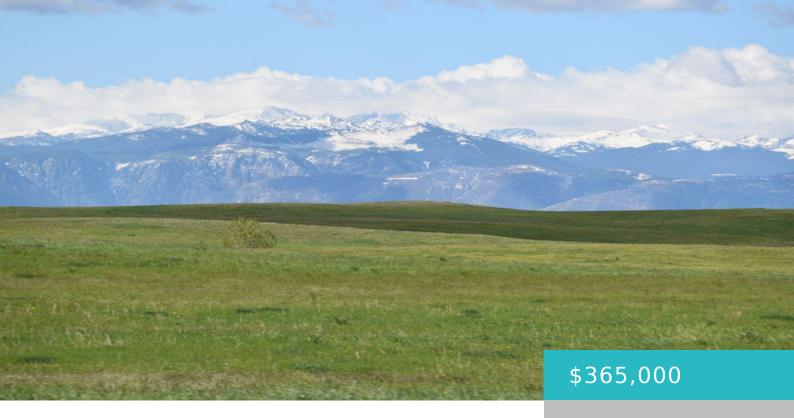

# TBD WILDERNESS WAY, (LOT 7), SHERIDAN, WY 82801

https://conceptzhomeandproperty.com

Black Tooth Ranch is a 2,000 acre Excalibur development consisting of 24 Tracts of 80+ acres each. Lot corners are all marked & Flagged. World-class views and level to rolling hills type acreage for a hay crop, pasture, etc. www.excalibur-1.com