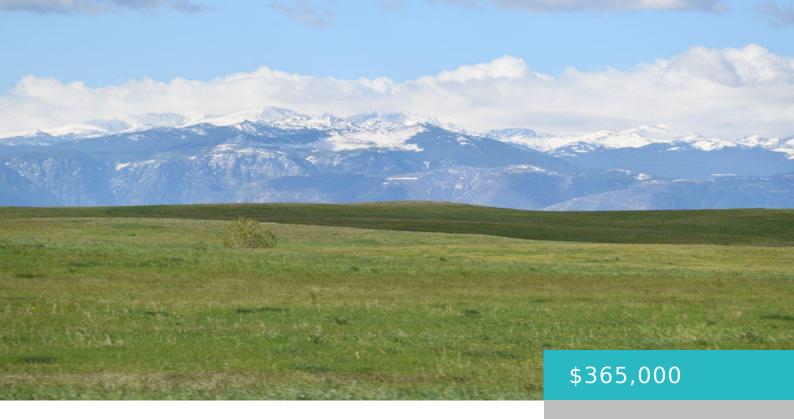

# TBD WILDERNESS WAY, (LOT 8), SHERIDAN, WY 82801

https://conceptzhomeandproperty.com

Black Tooth Ranch is a 2,000 acre Excalibur development consisting of 24 Tracts of 80+ acres each. Lot corners are all marked & Flagged. World-class views and level to rolling hills type acreage for a hay crop, pasture, etc.

## **Basics**

**MLS ID:** 24-455

Bathrooms: 0 baths

Lot Size Acres: 88 acres

Date added: Added 6 months ago

Type: Building Site County: Sheridan

**Status:** Active

**Lot Size Area: 3833280** sq ft **Lot Size Area: 3852446.4** sq ft