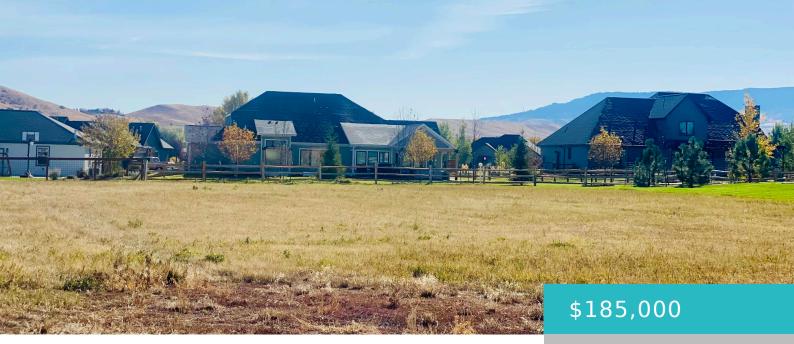

#### **TBD WISHBONE WAY, BB-55, SHERIDAN, WY** 82801

https://conceptzhomeandproperty.com

Experience breathtaking mountain views and tranquil living in the prestigious Powder Horn Golf Community. This spacious, flat lot offers the perfect opportunity to build your dream home with ease, surrounded by the natural beauty and world-class amenities this sought-after community has to offer. Whether you're an avid golfer or simply seeking a peaceful retreat, this [...]

#### Basics

MLS ID: 24-1208 Bathrooms: 0 baths Lot Size Acres: 0 acres Date added: Added 6 months ago Type: Building Site County: Sheridan Status: Active
Lot size, sq ft: 0 sq ft
Lot Size Area: 20481 sq ft
Category: Building Site
Subdivision Name: Powder Horn Ranch