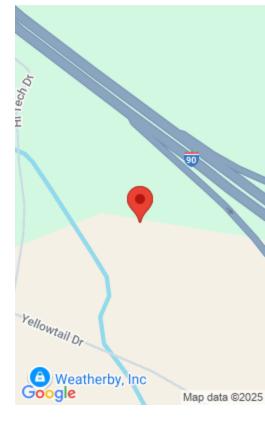

# TBD YELLOWTAIL, BUS DIS S, SHERIDAN, WY 82801

https://conceptzhomeandproperty.com

The Business District South, 26 +/- Acre Tract, this tract is prime for new enterprises seeking a high visibility interstate served location. Re-zone to Light Industrial in process. Ideas for this site include: distribution centers, large box store, outdoor gear manufacturing catering to active lifestyle, recreation, hunting, fishing, and rodeo with retail in front and [...]

Lot size, sq ft: 1132560 sq ft

**Lot Size Area: 1139965.2** sq ft

Category: Commercial Sale

**Subdivision Name:** Wrench Ranch Properties