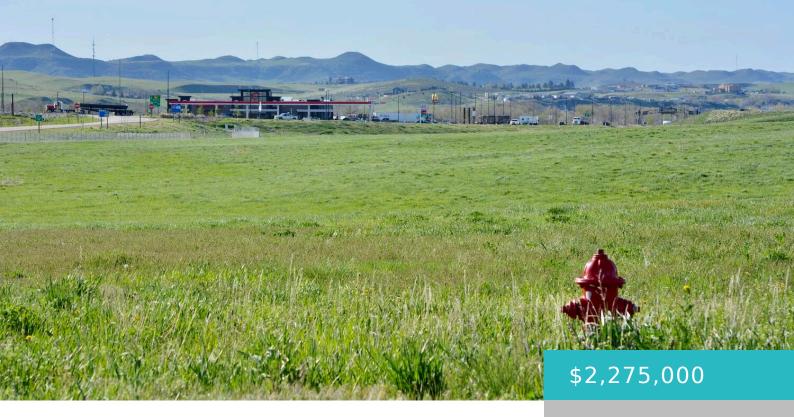

# TBD YELLOWTAIL, BUS DIS S, SHERIDAN, WY 82801

https://conceptzhomeandproperty.com

The Business District South, 26 +/- Acre Tract, this tract is prime for new enterprises seeking a high visibility interstate served location. Re-zone to Light Industrial in process. Ideas for this site include: distribution centers, large box store, outdoor gear manufacturing catering to active lifestyle, recreation, hunting, fishing, and rodeo with retail in front and [...]

#### **Basics**

MLS ID: 22-546

Bathrooms: 0 baths

Lot Size Acres: 26 acres

**Date added:** Added 8 months ago

Type: Commercial Sale, Other

**County:** Sheridan

**Status:** Active

Lot size, sq ft: 1132560 sq ft

**Lot Size Area: 1139965.2** sq ft

Category: Commercial Sale

**Subdivision Name:** Wrench Ranch Properties