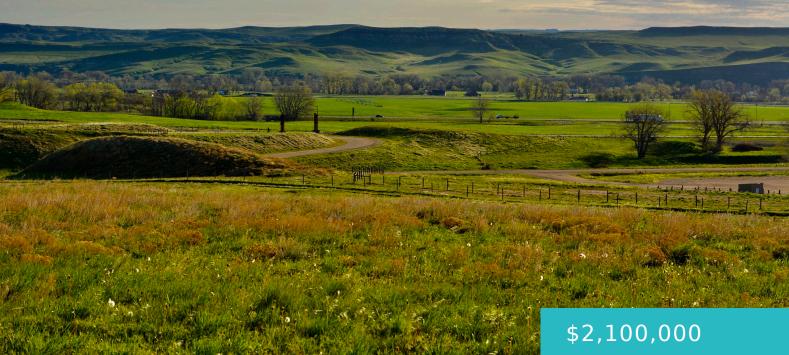

## TBD YELLOWTAIL DRIVE, R2, SHERIDAN, WY 82801

https://conceptzhomeandproperty.com

R2 zoned 36 +/- acre tract. Big Views warrant development plan that preserves and showcases the topography without diminishing the natural aesthetic appeal of the area. Located west of the Sheridan College Agri-Center and close to new High Tech Park II off Yellowtail Dr.