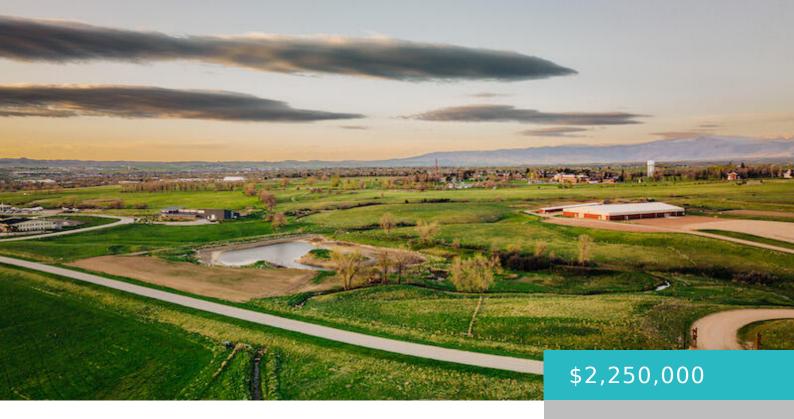

# TBD YELLOWTAIL, HIGH EAGLE, SHERIDAN, WY 82801

https://conceptzhomeandproperty.com

Zoned Mixed Use, 26.69 Acres tract that is part of Sheridan's developing north end. This site offers interesting topography, views, and adjacencies that will inspire a creative Mixed Use site plan. Perhaps an opportunity for a corporate headquarters, a seres of spaces for several companies, a combination of businesses and retail. you name it. Site [...]

#### **Basics**

**MLS ID:** 24-423

Bathrooms: 0 baths

Lot Size Acres: 26 acres

Date added: Added 4 weeks ago

Type: Commercial Sale, Other

County: Sheridan

**Status:** Active

Lot size, sq ft: 1132560 sq ft

**Lot Size Area: 1162616.4** sq ft

Category: Commercial Sale

**Subdivision Name: NONE** 