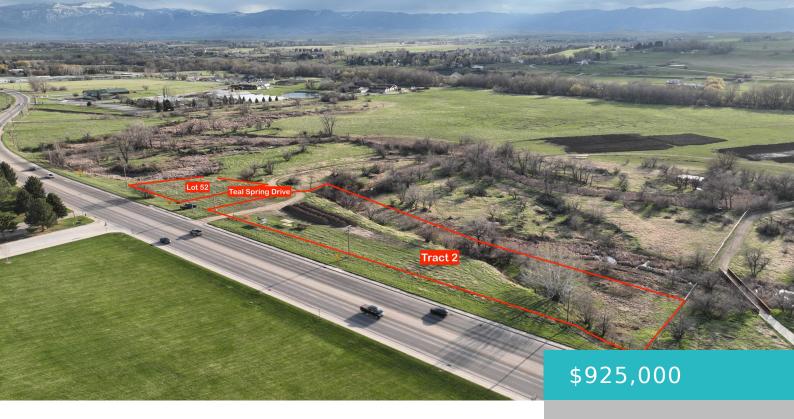

# TRACT 2 COFFEEN AVENUE, SHERIDAN, WY 82801

https://conceptzhomeandproperty.com

Introducing an exceptional opportunity in Sheridan, WY – a 1.96 commercial site zoned B1 located across from Sheridan College on busy Coffeen Ave. With beautiful Bighorn Mountain views, the zoning provides great flexibility for a variety of commercial, multi-family or residential possibilities. To get your creativity flowing, the seller has a potential site layout for [...]

## **Basics**

**MLS ID:** 24-255

Bathrooms: 0 baths

Lot Size Acres: 1 acres

Date added: Added 6 months ago

Type: Building Site County: Sheridan

Status: Active

Lot size, sq ft: 43560 sq ft Lot Size Area: 85227 sq ft

Category: Building Site

Subdivision Name: Teal Spring