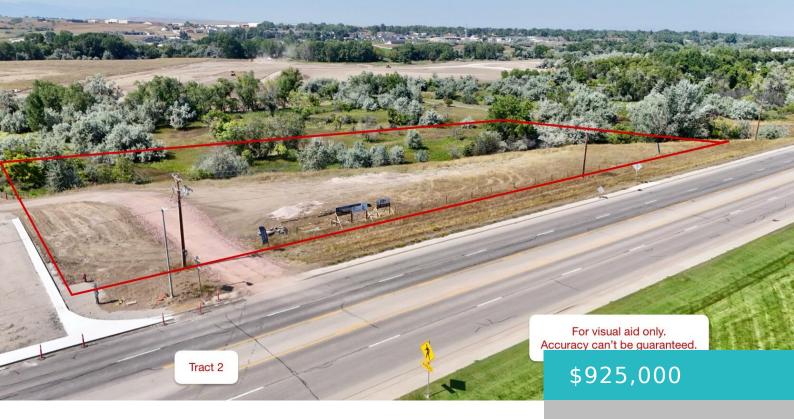

# TRACT 2 COFFEEN AVENUE, SHERIDAN, WY 82801

https://conceptzhomeandproperty.com

Introducing an exceptional opportunity in Sheridan, WY – a 1.96 commercial site zoned B1 located across from Sheridan College on busy Coffeen Ave. With beautiful Bighorn Mountain views, the zoning provides great flexibility for a variety of commercial, multi-family or residential possibilities. To get your creativity flowing, the seller has a potential site layout for [...]

## **Basics**

**MLS ID:** 24-253

Bathrooms: 0 baths

Lot Size Acres: 1 acres

Date added: Added 6 months ago

Type: Commercial Sale, Other

County: Sheridan

**Status:** Active

Lot size, sq ft: 43560 sq ft Lot Size Area: 85227 sq ft

Category: Commercial Sale

Subdivision Name: Teal Spring