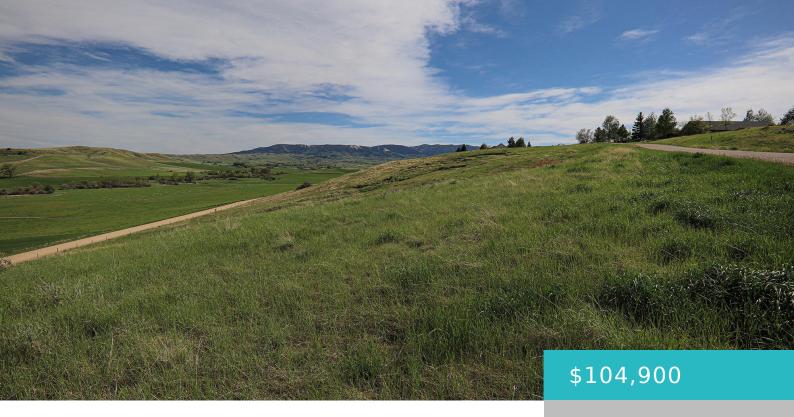

# TRACT 3 MALLARD ROAD, SHERIDAN, WY 82801

https://conceptzhomeandproperty.com

Great views from Mallard, multiple building sites access can be from either Mallard or McCormick. Access to electricity at the road and natural gas access from either McCormick or Mallard. All measurements are approximate.

### **Basics**

MLS ID: 23-324

Bathrooms: 0 baths

Lot Size Acres: 2 acres

**Date added:** Added 5 months ago

Type: Building Site County: Sheridan

**Status:** Active

Lot size, sq ft: 87120 sq ft

Lot Size Area: 126759 sq ft

Category: Building Site

Subdivision Name: Knode Ranch 3rd

#### **Amenities & Features**

Lot Features: Sloped