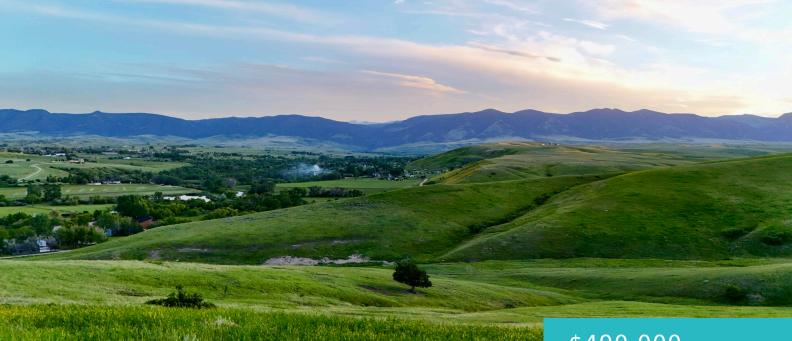

# TRACT 32 PIERCE ROAD, SHERIDAN, WY 82801

https://conceptzhomeandproperty.com

One of three expansive parcels of western land offers a blank canvas of natural beauty and limitless possibilities. With 40 acres to roam and explore, this property offers more than just a place to build—it offers a lifestyle enriched by the beauty and serenity of the surrounding mountains. Located just minutes from downtown Sheridan, the [...]

#### \$490,000

- 0 baths
- Ranch-Land, Unimproved Land
- Ranch-Land
- Active

### Basics

MLS ID: 24-1235 Bathrooms: 0 baths Lot Size Acres: 40 acres Date added: Added 7 months ago Type: Ranch-Land, Unimproved Land County: Sheridan Status: Active Lot size, sq ft: 1742400 sq ft Lot Size Area: 40 sq ft Category: Ranch-Land Subdivision Name: Bozeman Trail Ranches