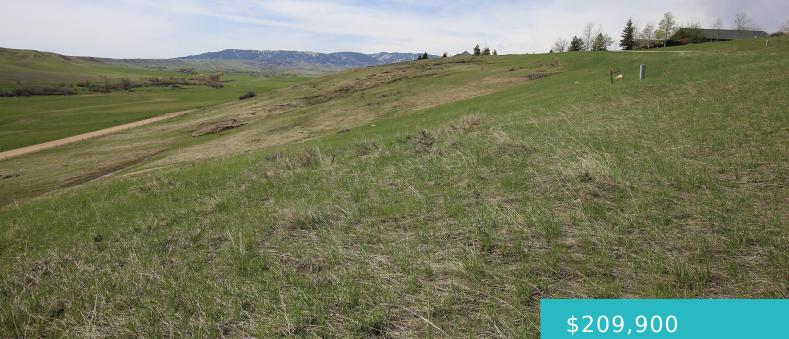

#### **TRACT 3&4 MALLARD ROAD, SHERIDAN, WY** 82801

https://conceptzhomeandproperty.com

Great views from Mallard, multiple building sites access can be from either Mallard or McCormick. Access to electricity at the road, SAWS water tap on Tract 4. Natural gas access from either McCormick or Mallard. All measurements are approximate.

#### Basics

MLS ID: 23-326 Bathrooms: 0 baths Lot Size Acres: 6 acres Date added: Added 10 months ago County: Sheridan Subdivision Name: Knode Ranch 3rd

Status: Active Lot size, sq ft: 261360 sq ft Lot Size Area: 285318 sq ft Category: Building Site Type: Building Site County: Sheridan

## **Amenities & Features**

WaterSource: Public Water Avl

Lot Features: Sloped