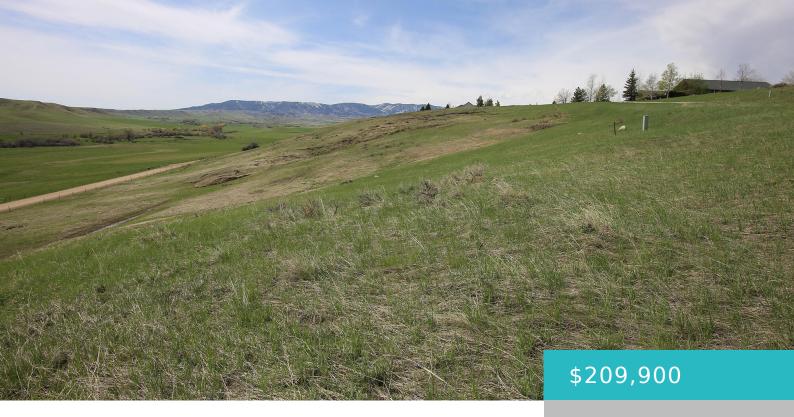

# TRACT 3&4 MALLARD ROAD, SHERIDAN, WY 82801

https://conceptzhomeandproperty.com

Great views from Mallard, multiple building sites access can be from either Mallard or McCormick. Access to electricity at the road, SAWS water tap on Tract 4. Natural gas access from either McCormick or Mallard. All measurements are approximate.

## **Basics**

MLS ID: 23-326

Bathrooms: 0 baths

Lot Size Acres: 6 acres

**Date added:** Added 4 weeks ago

**Type:** Building Site

County: Sheridan

**Status:** Active

Lot Size, sq ft: 261360 sq ft

Lot Size Area: 285318 sq ft

Category: Building Site

Subdivision Name: Knode Ranch 3rd

#### **Amenities & Features**

WaterSource: Public Water Avl Lot Features: Sloped