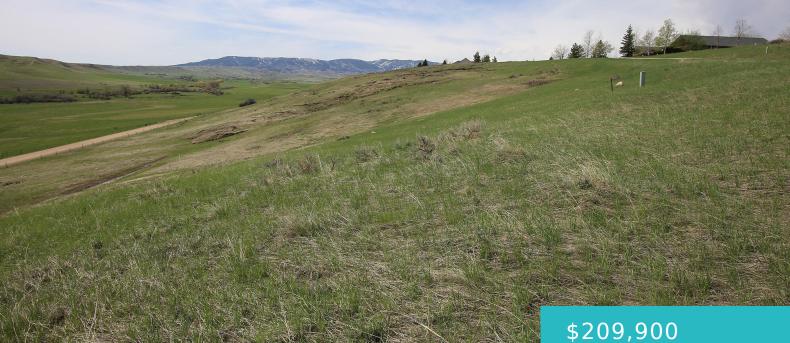

### **TRACT 3&4 MALLARD ROAD, SHERIDAN, WY** 82801

https://conceptzhomeandproperty.com

Great views from Mallard, multiple building sites access can be from either Mallard or McCormick. Access to electricity at the road, SAWS water tap on Tract 4. Natural gas access from either McCormick or Mallard. All measurements are approximate.

## **Amenities & Features**

WaterSource: Public Water Avl

Lot Features: Sloped