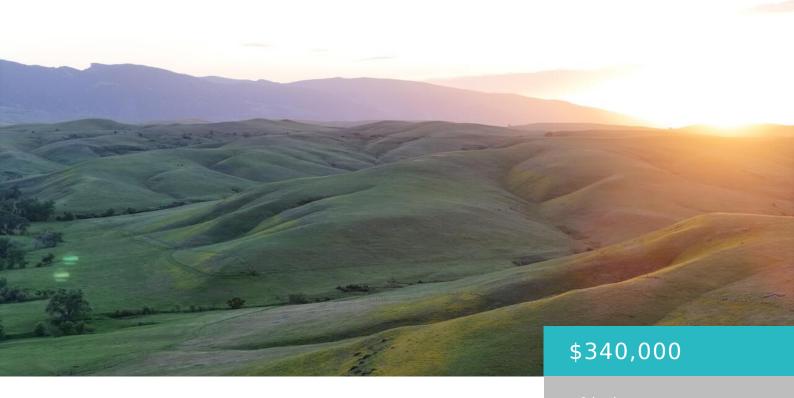

# TRACT 35 CARRINGTON WAY, SHERIDAN, WY 82801

https://conceptzhomeandproperty.com

One of three expansive parcels of western land offers a blank canvas of natural beauty and limitless possibilities. With 37 acres to roam and explore, this property offers more than just a place to build—it offers a lifestyle enriched by the beauty and serenity of the surrounding mountains. Located just minutes from downtown Sheridan, the [...]

## **Basics**

**MLS ID:** 24-1236

Bathrooms: 0 baths

Lot Size Acres: 37 acres

**Date added:** Added 7 months ago

**Type:** Ranch-Land, Unimproved Land

County: Sheridan

**Status:** Active

Lot size, sq ft: 1611720 sq ft

Lot Size Area: 37 sq ft

Category: Ranch-Land

Subdivision Name: Bozeman Trail Ranches

#### **Amenities & Features**

Fencing: Cross Fenced, Fenced Parking Features: Gravel

Lot Features: Sloped