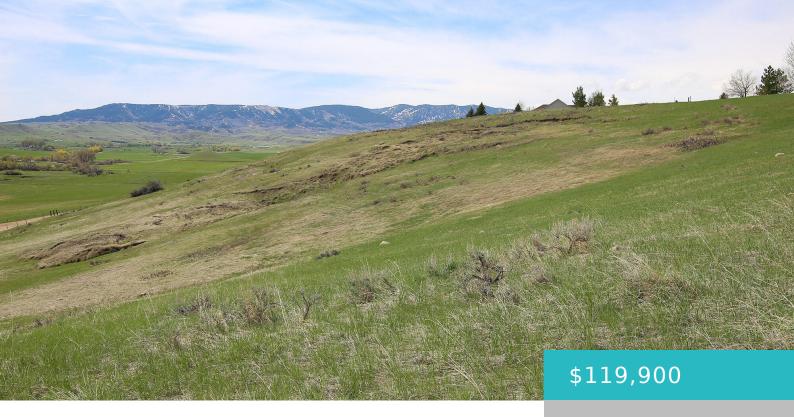

# TRACT 4 MALLARD ROAD, SHERIDAN, WY 82801

https://conceptzhomeandproperty.com

Great views from Mallard, multiple building sites access can be from either Mallard or McCormick. Access to electricity at the road, SAWS water tap on Tract 4. Natural gas access from either McCormick or Mallard. Tract 3 is the first lot on the left and Tract 4 is the second. Property tax to be determined. [...]

#### **Amenities & Features**

WaterSource: SAWS Installed Lot Features: Sloped