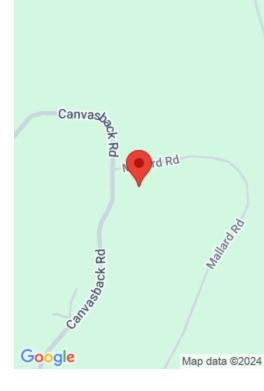

# TRACT 4 MALLARD ROAD, SHERIDAN, WY 82801

https://conceptzhomeandproperty.com

Great views from Mallard, multiple building sites access can be from either Mallard or McCormick. Access to electricity at the road, SAWS water tap on Tract 4. Natural gas access from either McCormick or Mallard. Tract 3 is the first lot on the left and Tract 4 is the second. Property tax to be determined. [...]