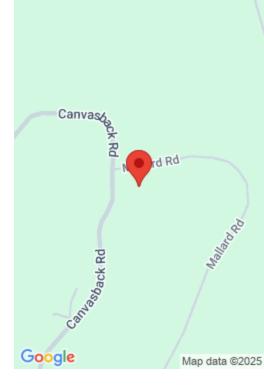

# TRACT 4 MALLARD ROAD, SHERIDAN, WY 82801

https://conceptzhomeandproperty.com

Great views from Mallard, multiple building sites access can be from either Mallard or McCormick. Access to electricity at the road, SAWS water tap on Tract 4. Natural gas access from either McCormick or Mallard. Tract 3 is the first lot on the left and Tract 4 is the second. Property tax to be determined. [...]